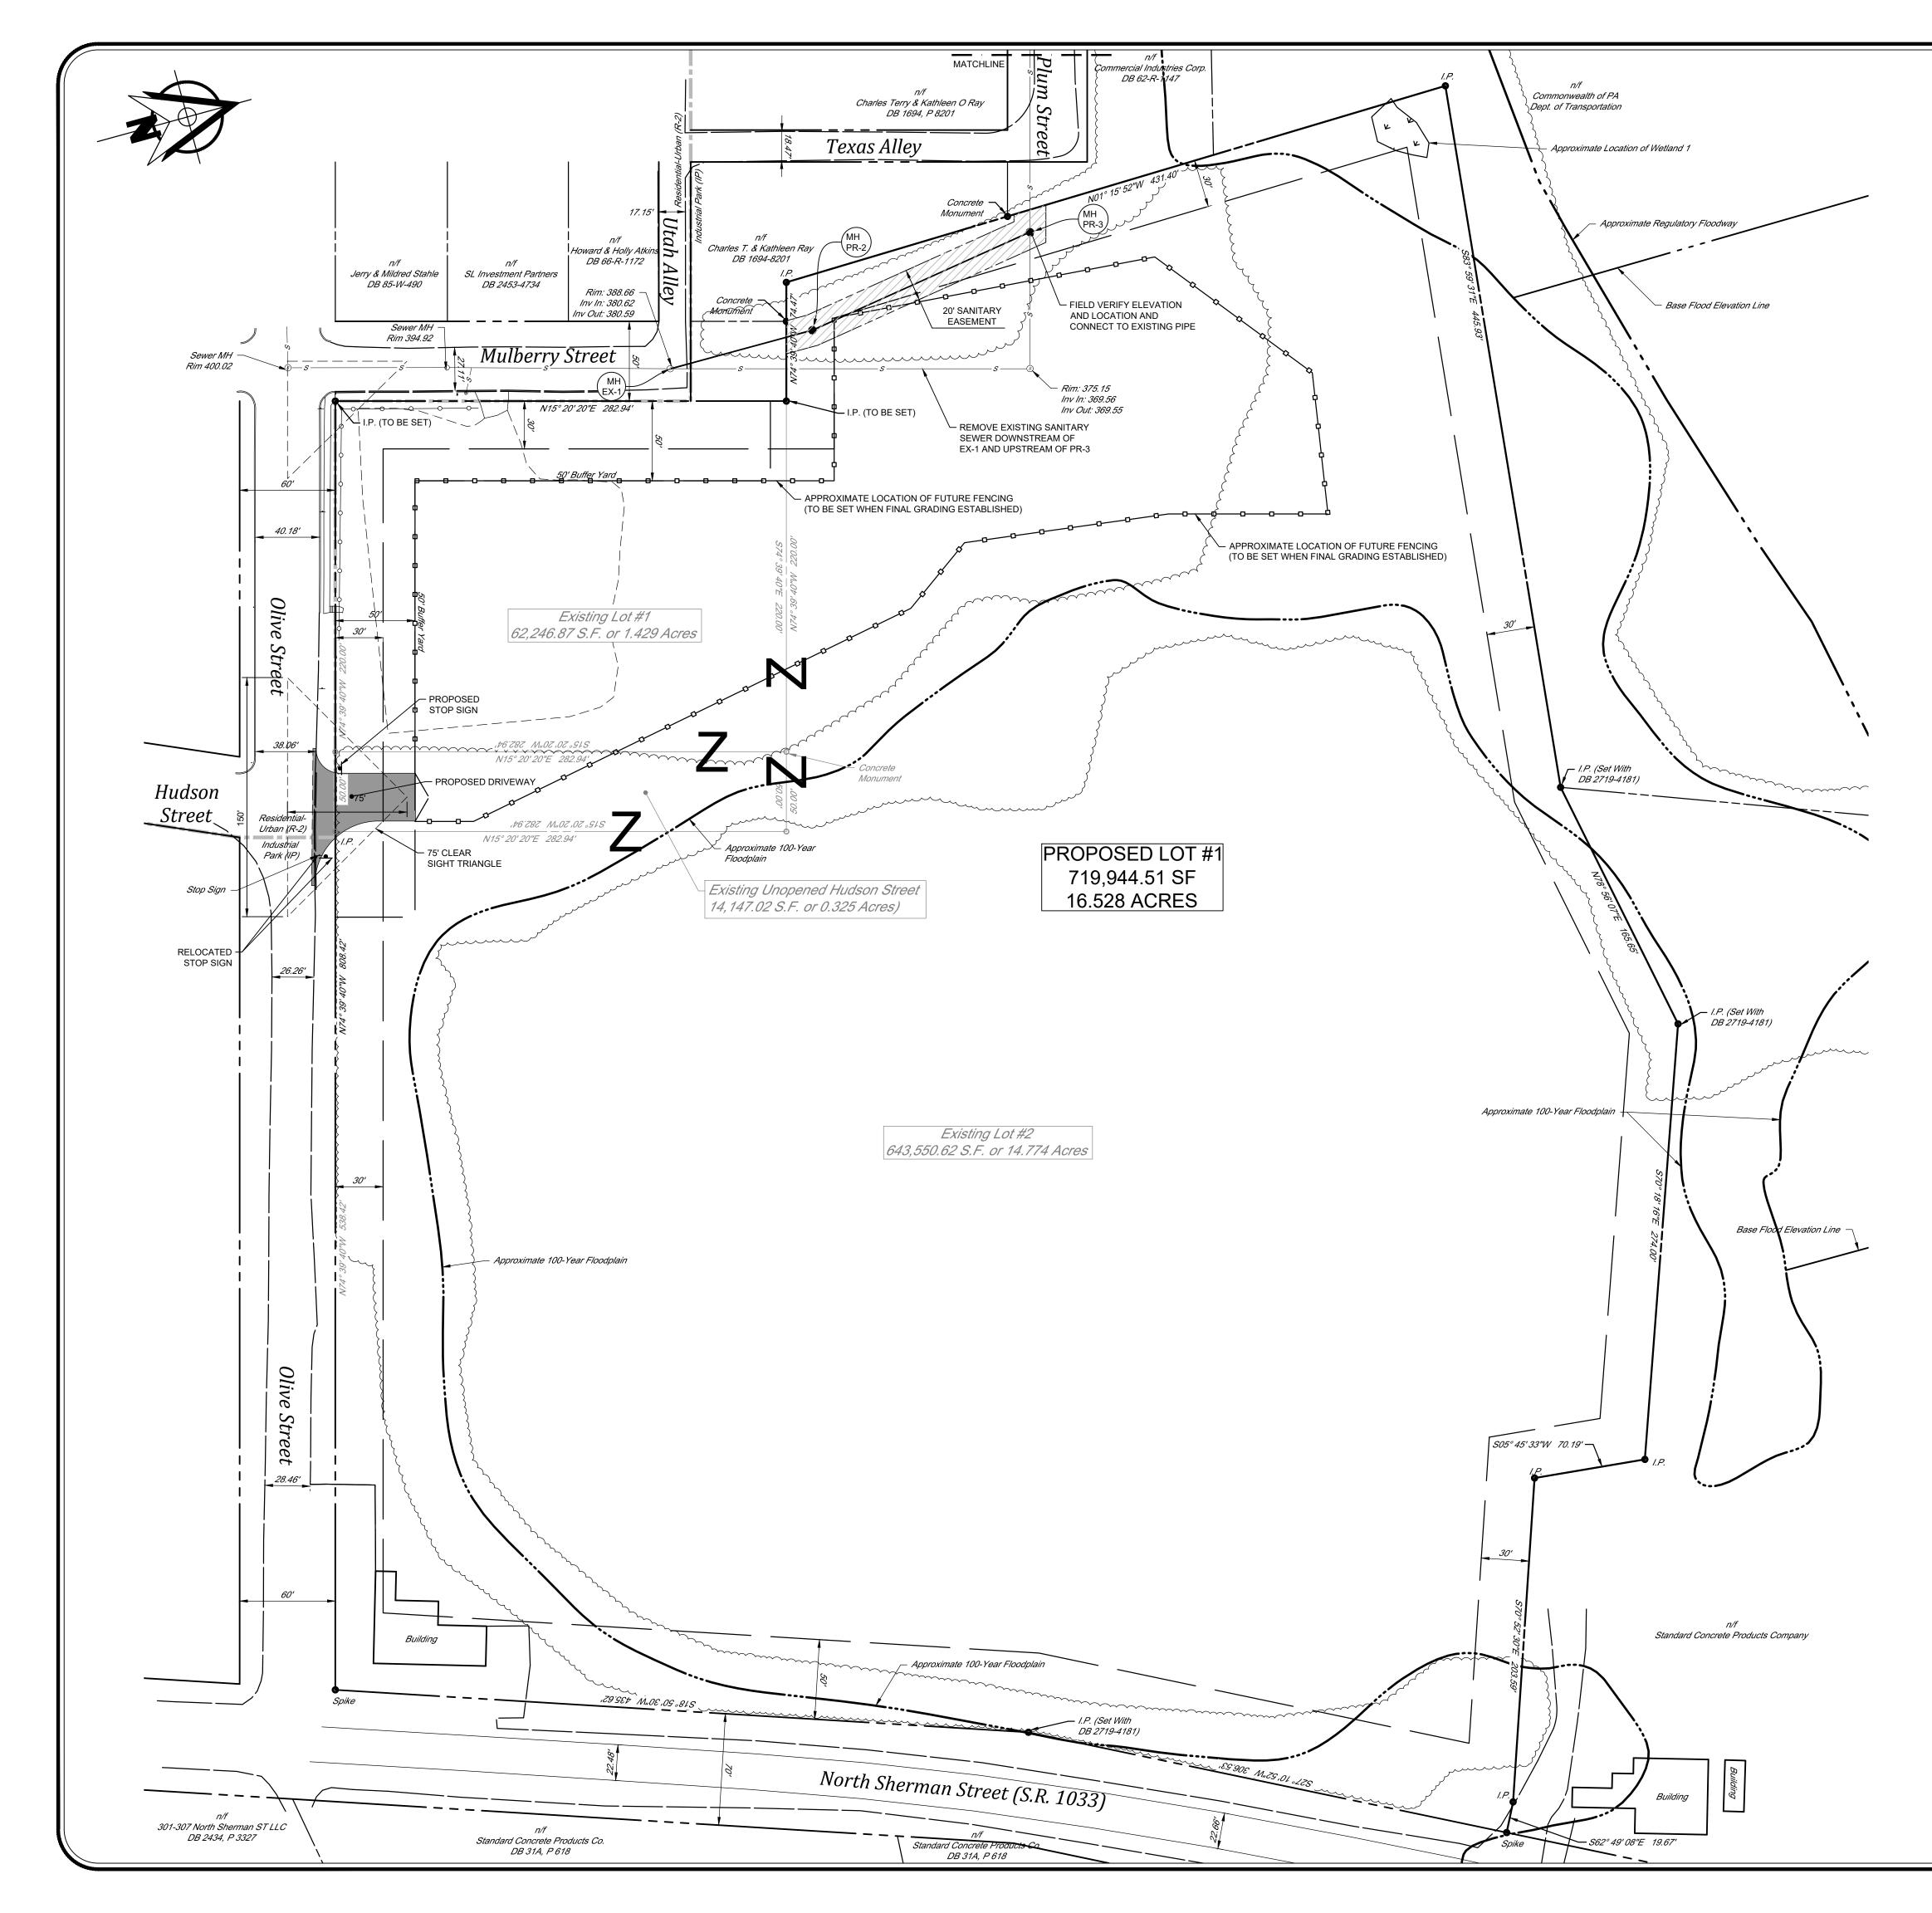

## **PROPERY INFORMATION**

| ADDRESS:                         | <u>EXISTING LOT #1</u><br>711 OLIVE STREET<br>YORK. PA 17402                                |
|----------------------------------|---------------------------------------------------------------------------------------------|
| DEED:                            | 2719-4181                                                                                   |
| TAX PARCEL:                      | 48-000-03-0135.00-00000                                                                     |
| ADDRESS:<br>DEED:<br>TAX PARCEL: | EXISTING LOT #2<br>700 N SHERMAN STREET<br>YORK, PA<br>2719-4181<br>48-000-03-0147.A0-00000 |

20,000 SF

LOT #1: 62,246.87 SF / 1.429 AC LOT #2: 643,550.62 SF / 14.774 AC UNOPENED HUDSON STREET: 14,147.02 SF / 0.325 AC

LOT #1: 719,944.51 SF / 16.528 AC 125 FT (AT STREET R.O.W.)

LOT #1: 220.00 FT (OLIVE STREET) LOT #1: 282.94 FT (MULBERRY STREET) LOT #2: 742.14 FT (NORTH SHERMAN STREET) LOT #2: 538.42 FT (OLIVE STREET) UNOPENED HUDSON STREET: 50.00 FT

### **SUBDIVISION NOTES**

- 1. THE PURPOSE OF THIS PLAN IS TO COMBINE TWO (2) EXISTING TRACTS (EXISTING LOTS #1 & #2) CURRENTLY OWNED BY INCH'S 700 SHERMAN ST LLC, INTO ONE (1) PROPOSED LOT (PROPOSED LOT #1).
- 2. PROPOSED LOT #1 WILL BE SERVED BY PUBLIC WATER (YORK WATER COMPANY) AND PRIVATE SEWAGE FACILITIES.
- 3. ONLY THOSE PROPERTY CORNERS THAT WERE FOUND OR SET AS PART OF THIS SURVEY ARE NOTED AS SUCH ON THE PLAN.
- 4. NO ADDITIONAL RIGHT-OF-WAY AREA IS PROPOSED TO BE DEDICATED AS PART OF THIS FINAL SUBDIVISION PLAN.
- 5. NO NEW ACCESS TO A STATE HIGHWAY IS PROPOSED UNDER THIS PLAN.
- 6. NO BUILDING CONSTRUCTION, ROADWAY CONSTRUCTION, OR EARTH DISTURBANCE OF ANY KIND IS PROPOSED AS PART OF THIS FINAL SUBDIVISION PLAN.
- 7. THE LOCATION OF UTILITIES AS SHOWN ON THIS PLAN IS BASED UPON ABOVE GROUND INDICATIONS, FIELD OBSERVATIONS, RECORD DRAWINGS AND THE RESULT OF A PA ONE CALL. AS SUCH, THE ACTUAL LOCATION OF UNDERGROUND UTILITIES MAY VARY FROM THAT SHOWN ON THE PLAN.