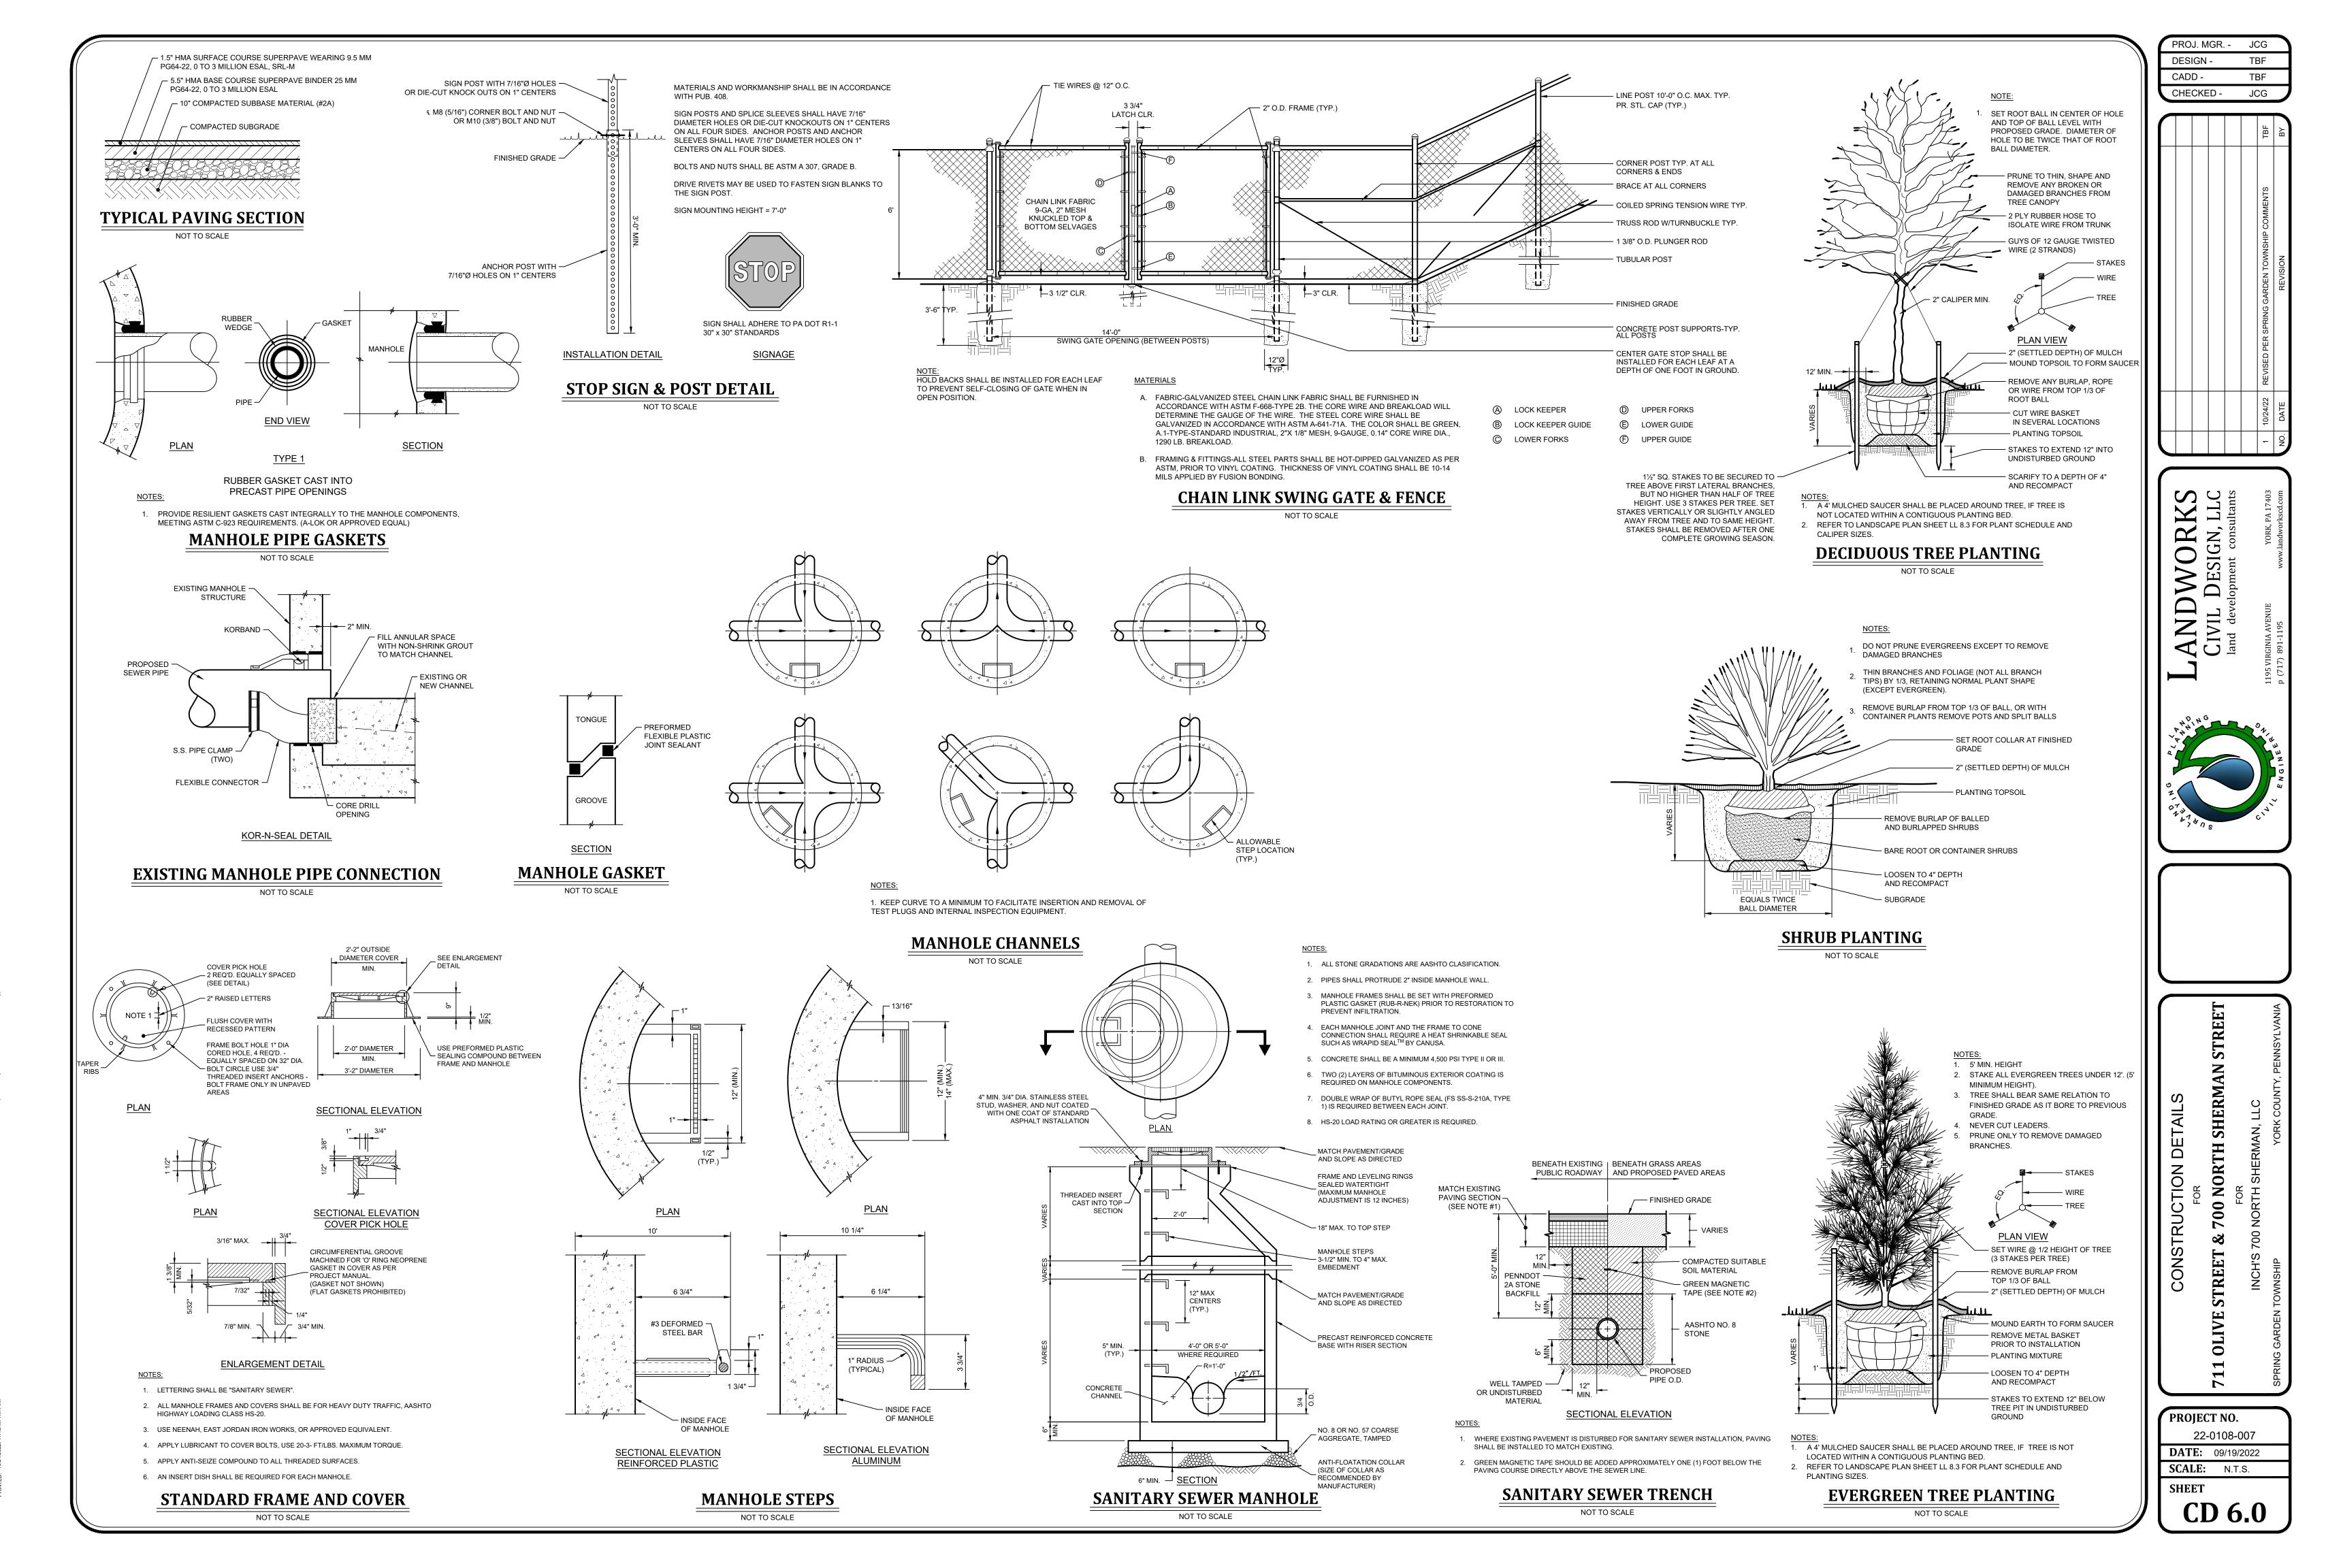

| $\square$       | INDEX OF DRAWINGS        |  |  |  |  |  |
|-----------------|--------------------------|--|--|--|--|--|
| SHEET NO.       | TITLE                    |  |  |  |  |  |
| CS 1.0          | COVER SHEET              |  |  |  |  |  |
| CS 1.1          | GENERAL NOTES            |  |  |  |  |  |
| EX 2.0          | EXISTING CONDITIONS PLAN |  |  |  |  |  |
| SD 3.0          | SUBDIVISION PLAN         |  |  |  |  |  |
| PR 4.0          | SANITARY SEWER PROFILE   |  |  |  |  |  |
| LA 5.0          | LANDSCAPING PLAN         |  |  |  |  |  |
| CD 6.0          | CONSTRUCTION DETAILS     |  |  |  |  |  |
| 7 SHEETS IN SET |                          |  |  |  |  |  |

7. UNLESS OTHERWISE INDICATED, ALL GRAVITY SANITARY SEWER MAINS SHALL BE CONSTRUCTED FROM SDR-35 PVC WITH FOUR (4) FEET MINIMUM COVER TO TOP OF PIPE IN UNPAVED AREAS AND FIVE (5) FEET MINIMUM COVER TO TOP OF PIPE IN PAVED AREAS.

8. THERE SHALL BE A TEN (10) FOOT HORIZONTAL SEPARATION BETWEEN ALL SANITARY SEWER LATERALS AND ANY LANDSCAPING AND LIGHTING FEATURES.

9. ALL UTILITIES SHALL BE INSTALLED IN ACCORDANCE WITH THE SPRING GARDEN TOWNSHIP STANDARD SPECIFICATIONS. IT IS THE RESPONSIBILITY OF THE CONTRACTOR TO ENSURE ALL UTILITIES ARE INSTALLED CORRECTLY TO MEET PROJECT REQUIREMENTS.