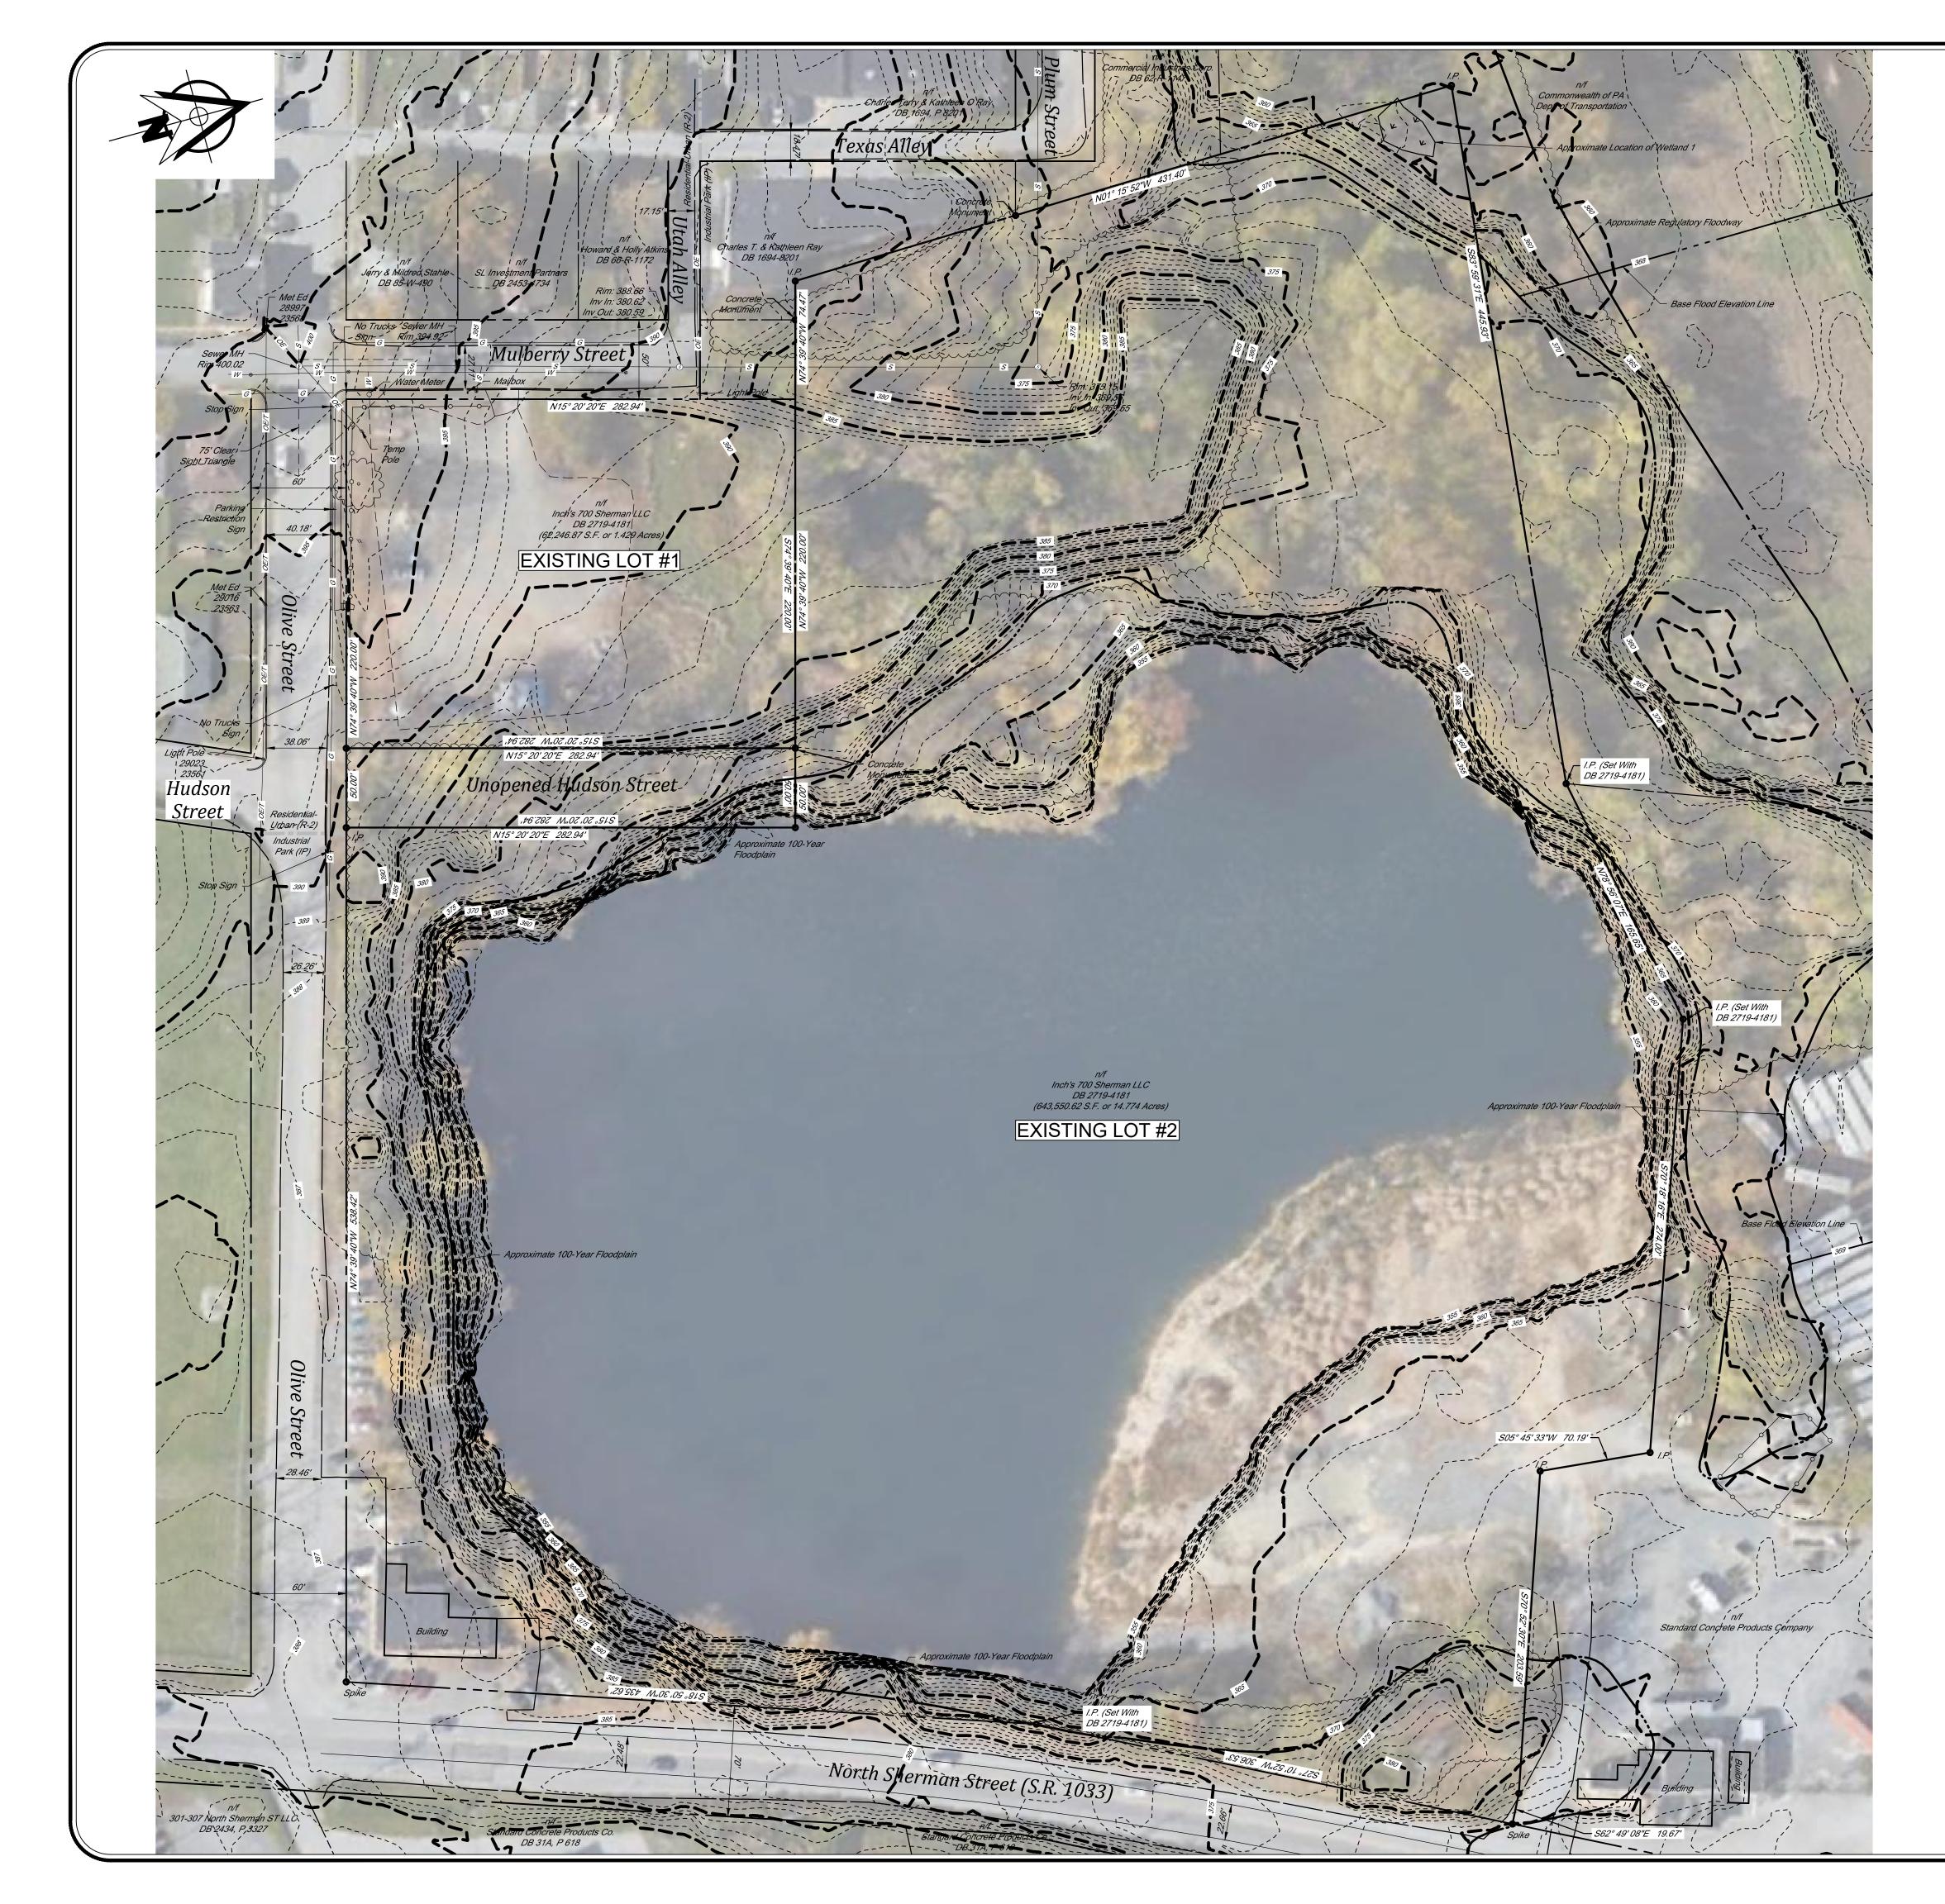

## **PROPERY INFORMATION**

| ADDRESS:                         | <u>EXISTING LOT #1</u><br>711 OLIVE STREET<br>YORK. PA 17402                                |
|----------------------------------|---------------------------------------------------------------------------------------------|
| DEED:                            | 2719-4181                                                                                   |
| TAX PARCEL:                      | 48-000-03-0135.00-00000                                                                     |
| ADDRESS:<br>DEED:<br>TAX PARCEL: | EXISTING LOT #2<br>700 N SHERMAN STREET<br>YORK, PA<br>2719-4181<br>48-000-03-0147.A0-00000 |

20,000 SF

LOT #1: 62,246.87 SF / 1.429 AC LOT #2: 643,550.62 SF / 14.774 AC UNOPENED HUDSON STREET: 14,147.02 SF / 0.325 AC

LOT #1: 719,944.51 SF / 16.528 AC 125 FT (AT STREET R.O.W.)

LOT #1: 220.00 FT (OLIVE STREET) LOT #1: 282.94 FT (MULBERRY STREET) LOT #2: 742.14 FT (NORTH SHERMAN STREET) LOT #2: 538.42 FT (OLIVE STREET) UNOPENED HUDSON STREET: 50.00 FT

### **GENERAL NOTES**

- 1. THIS SURVEY WAS PERFORMED AND MAPPING PREPARED WITHOUT THE BENEFIT OF A TITLE SEARCH.
- 2. BOUNDARY INFORMATION SHOWN IS BASED ON A FIELD SURVEY PERFORMED BY JAMES C. HOCKENBERRY, P.L.S.
- 3. VERTICAL DATUM NAVD 88.
- 4. BEARINGS ARE BASED ON PENNSYLVANIA STATE PLANE COORDINATES, SOUTH ZONE, NORTH AMERICAN DATUM OF 1983 (NAD 83).
- 5. UTILITY LOCATIONS ARE BASED ON SURFACE EVIDENCE AND LIMITED PA ONE CALL MARKINGS EVIDENT AT THE TIME OF THE FIELD SURVEY.
- 6. THE SUBJECT PROPERTY DESCRIBED ON THIS SURVEY DOES LIE WITHIN A REGULATORY FLOODPLAIN AS DEFINED BY THE FEDERAL EMERGENCY MANAGEMENT AGENCY (FEMA) AND SHOWN ON THE FLOOD INSURANCE RATE MAP (FIRM) FOR SPRING GARDEN TOWNSHIP, COMMUNITY PANEL NO. 42133C0327F, EFFECTIVE DATE DECEMBER 16, 2015. APPROXIMATE FLOODPLAIN ELEVATION - 369.00.
- 7. EXISTING LOT #2 IS SERVED BY PUBLIC WATER AND PUBLIC SEWAGE DISPOSAL FACILITIES. NO ADDITIONAL SEWAGE DISPOSAL IS ANTICIPATED AS PART OF THIS SUBDIVISION.
- 8. TOPOGRAPHIC INFORMATION SHOWN ON THIS PLAN IS DERIVED FROM FIELD SURVEY AND PENNSYLVANIA SPATIAL DATA ACCESS (PASDA).
- 9. GRADING OF THE PROPERTY SHALL BE IN ACCORDANCE WITH THE NPDES PERMIT APPROVED FOR THE PROPERTY.
- 10. THERE IS ONE (1) REGULATORY WETLAND LOCATED ON THE SUBJECT PROPERTY.
- 12. THE CONTRACTOR SHALL BE RESPONSIBLE FOR MAINTENANCE AND PROTECTION OF TRAFFIC AND TRAFFIC CONTROL AS APPLICABLE. THE CONTRACTOR SHALL COORDINATE