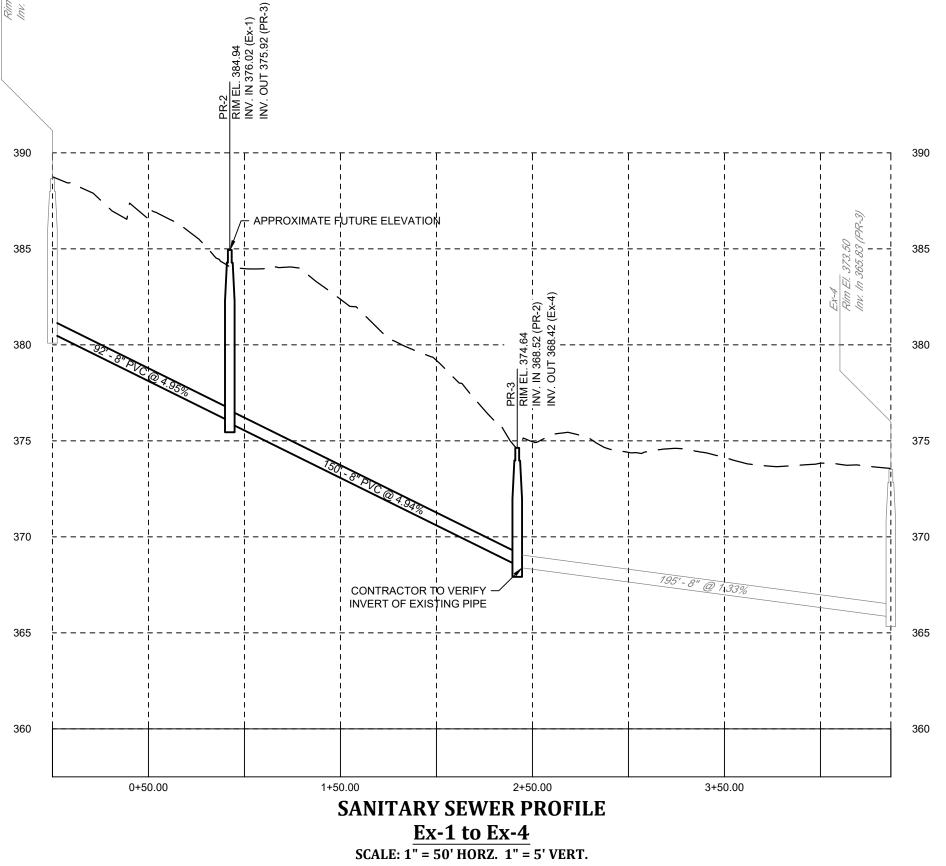

7. UNLESS OTHERWISE INDICATED, ALL GRAVITY SANITARY SEWER MAINS SHALL BE CONSTRUCTED FROM SDR-35 PVC WITH FOUR (4) FEET MINIMUM COVER TO TOP OF PIPE IN UNPAVED AREAS AND FIVE (5) FEET MINIMUM COVER TO TOP OF PIPE IN PAVED AREAS.