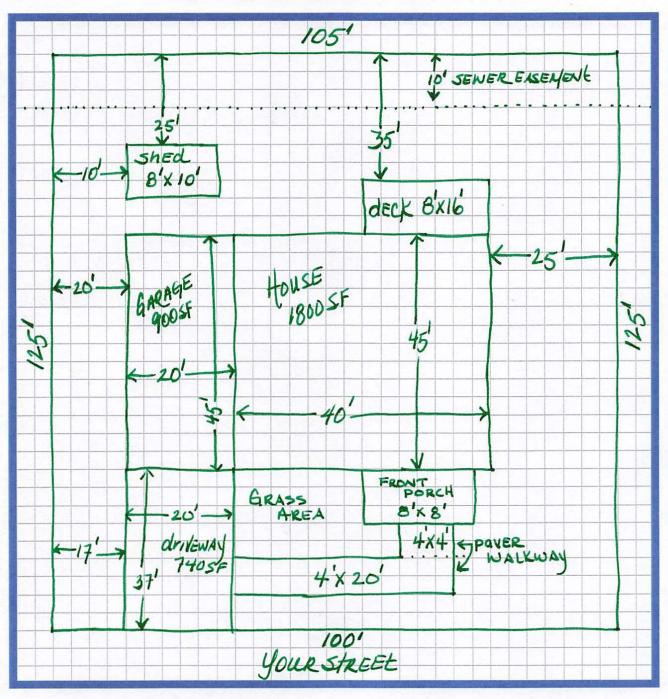

## SAMPLE SITE PLAN

Show lot lines, dimensions of existing and proposed structures, and setback distance from all property lines.

## Show any known easements and/or Right-of-Ways.

No construction or placement of buildings, fences, sheds, etc., or planting vegetation (other than lawn grass) in an easement or Right-of-Way (stormwater, sanitary sewer, etc.).